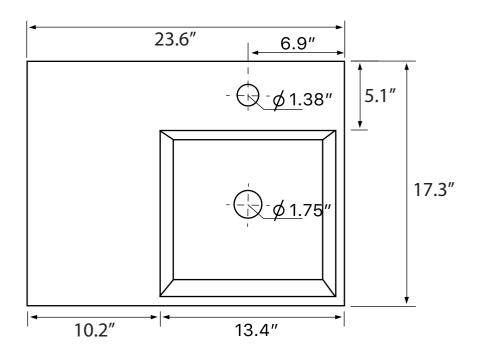

### **Technical Information**

Bowl type: Single

Installation: Wall mounted

Vessel

Bowl dimensions: Length: 13.39"

Width: 12.2" Depth: 3.54"

Drain hole: 1.75"
Faucet hole: 1.38"
Hole configurations: 0, 1, 3
Weight: 33.07 lbs