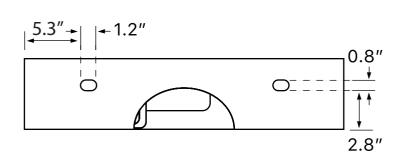

### **Technical Information**

Bowl type: Single

Installation: Wall mounted

Vessel

Bowl dimensions: Length: 13.39"

Width: 12.2" Depth: 3.54"

Drain hole: 1.75"
Faucet hole: 1.38"
Hole configurations: 0, 1, 3
Weight: 33.07 lbs