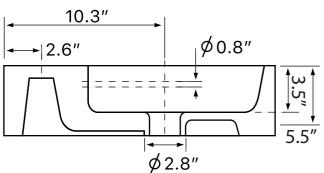

### **Technical Information**

Bowl type: Single

Installation: Wall mounted

Vessel

Bowl dimensions: Length: 13.39"

Width: 12.2" Depth: 3.54"

Drain hole: 1.75"
Faucet hole: 1.38"
Hole configurations: 0, 1, 3
Weight: 33.07 lbs